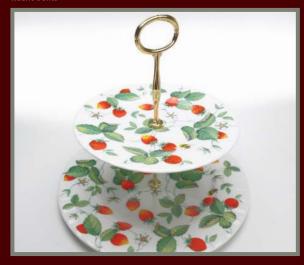

#### Cake Stand 4.8cm 90ml

Oatmeal Bowl 4.5cm depth 17.scm

Water Jug sml 250ml, med 470ml, Ige 870ml Tea Light

Dinner Plate 27cm

Tea Spoon

Tea Bag Spoon

ROY KIRKHAM

Chatsworth Breakfast Cup & Saucer Eleanor Mug Lancaster Mug Tea for One