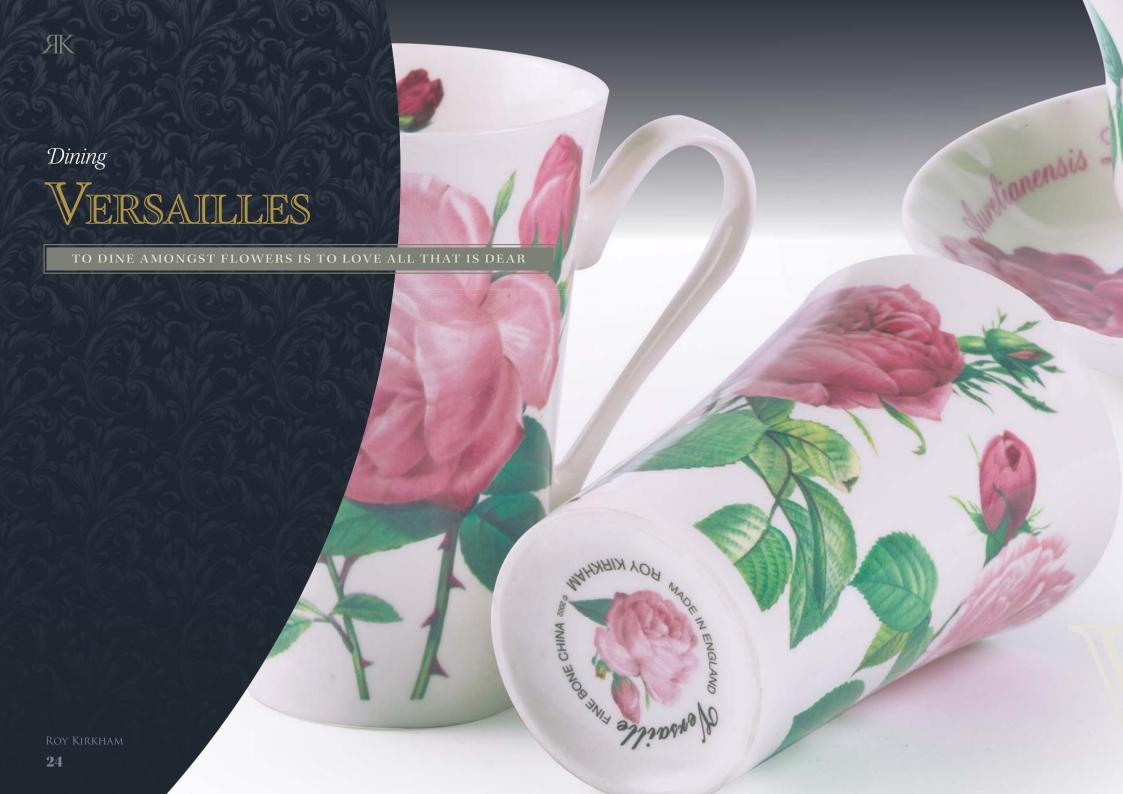

- 6 Plates 20cm
- 1 Cake Plate
- 1 Sandwich Tray



#### **PLACEMAT**

Plastic 46 x 30.5cm





PLACEMAT SMALL x6 Corkboard 29.5 x 22cm

COASTERS 10.5 x 10.5cm



## REDOUTE ROSE



LARGE TRAY



**I** 

SMALL TRAY





#### Cake Stand 4.8cm 90ml

Oatmeal Bowl 4.5cm depth 17.scm



















Water Jug sml 250ml, med 470ml, Ige 870ml Tea Light





Dinner Plate 27cm



Tea Spoon



Tea Bag Spoon



ROY KIRKHAM



Chatsworth Breakfast Cup & Saucer Eleanor Mug Lancaster Mug Tea for One







## New for 2

TO TO



Lancaster Mug

**MUG GIFT BOX** 



Lancaster Mug & Coaster

SINGLE GIFT SET







## ALPINE STRAWBERRY



LARGE TRAY



M

SMALL TRAY

































# ENGLISH ROSE



**GIFT SET** 





2 CHATSWORTH BREAKFAST **CUPS & SAUCERS GIFT SET** 

Roy Kirkham

M





Tea Cup & Saucer 5.9cm 230ml

Oatmeal Bowl depth 4.5cm 17.5cm







Cake Stand 2 Tier

Covered Sugar Bowl 9.4cm 200ml

Expresso Cup & Sauce 6.2cm 130ml

Cream Jug 200ml

Large Tea Pot 1000ml

Arabian Cup 4.8cm 90ml

Cake Plate 31cm















Dinner Plate 27cm

Tea Plate 20cm

Tea Spoor

Tea Bag Spoo

















## Dining

## Rose du Temps

Tea Cup & Saucer 5.9cm 230ml



Cream Jug 15cm 200ml



Dinner Plate 2



Covered Sugar Bowl



Large Tea Pot



Tea Plate 1



Cake Stand



Oatmeal Bowl depth 4.5cm 17.5cn



Tea Plate 2 20cm



Chatsworth Tea Cup & Saucer



Dinner Plate 27cm



Tea Plate





## Rose du Temps







## English Chintz

























### VINTAGE ROSES

Large Tea Pot 15cm 1000ml



3 Tier



Cream Jug 200ml



Tea Cup & Saucer 5.9cm 230ml



Tea