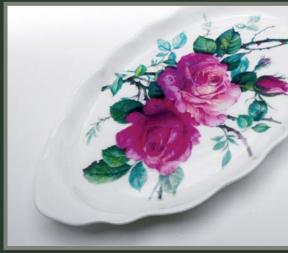

# ENGLISH ROSE

**GIFT SET** 

2 CHATSWORTH BREAKFAST **CUPS & SAUCERS GIFT SET** 

Roy Kirkham

M

Tea Cup & Saucer 5.9cm 230ml

Oatmeal Bowl depth 4.5cm 17.5cm

Cake Stand 2 Tier