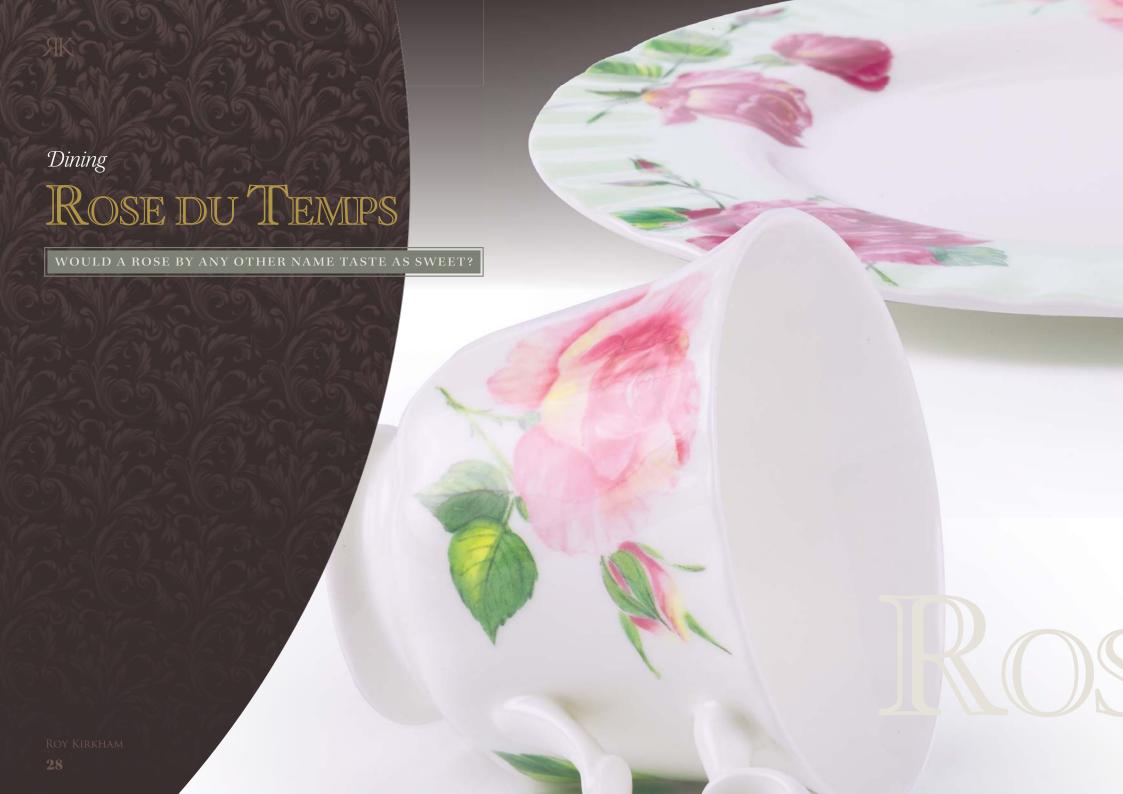

## Dining

## Rose du Temps

Tea Cup & Saucer 5.9cm 230ml

Cream Jug 15cm 200ml

Dinner Plate 2

Covered Sugar Bowl

Large Tea Pot

Tea Plate 1

Cake Stand

## Rose du Temps