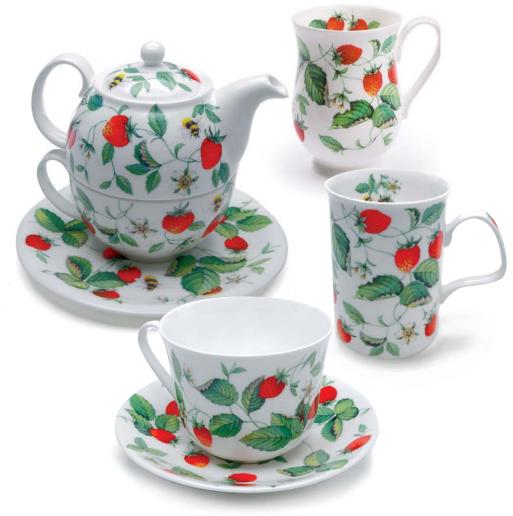

#### WITH ALL THE TEA IN CHINA

CONTENTS

**Pastimes** 

Look out for the 'New For 12' icon throughout the brochure. This will help you identify new

products available to you in 2012.

Breakfast Cup & Saucer Gift Box

Open Gift Box for: Lancaster, Emily, Eleanor & Louise Mugs

2 Mug Box for: Lancaster, Emily, & Louise Mugs

*Infuser Box for:* Lancaster Mugs

Tea For One Gift Sleeve

If there are items that you do not find in this catalogue but wish to find out more about please contact us on:

#### Cake Stand 4.8cm 90ml

Oatmeal Bowl 4.5cm depth 17.scm

Water Jug sml 250ml, med 470ml, Ige 870ml Tea Light

Dinner Plate 27cm

Tea Spoon

Tea Bag Spoon

ROY KIRKHAM

Chatsworth Breakfast Cup & Saucer Eleanor Mug Lancaster Mug Tea for One