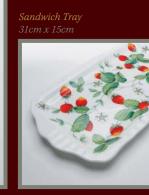

OV KIRKHAN

Cake Stand

Sandwich Tray 31cm x 15cm

Tea Light height 2.8cm diameter 5cm

Tea Cup & Saucer 7.3cm 230ml

Cake Plate

Grand Jug 2300ml

New for