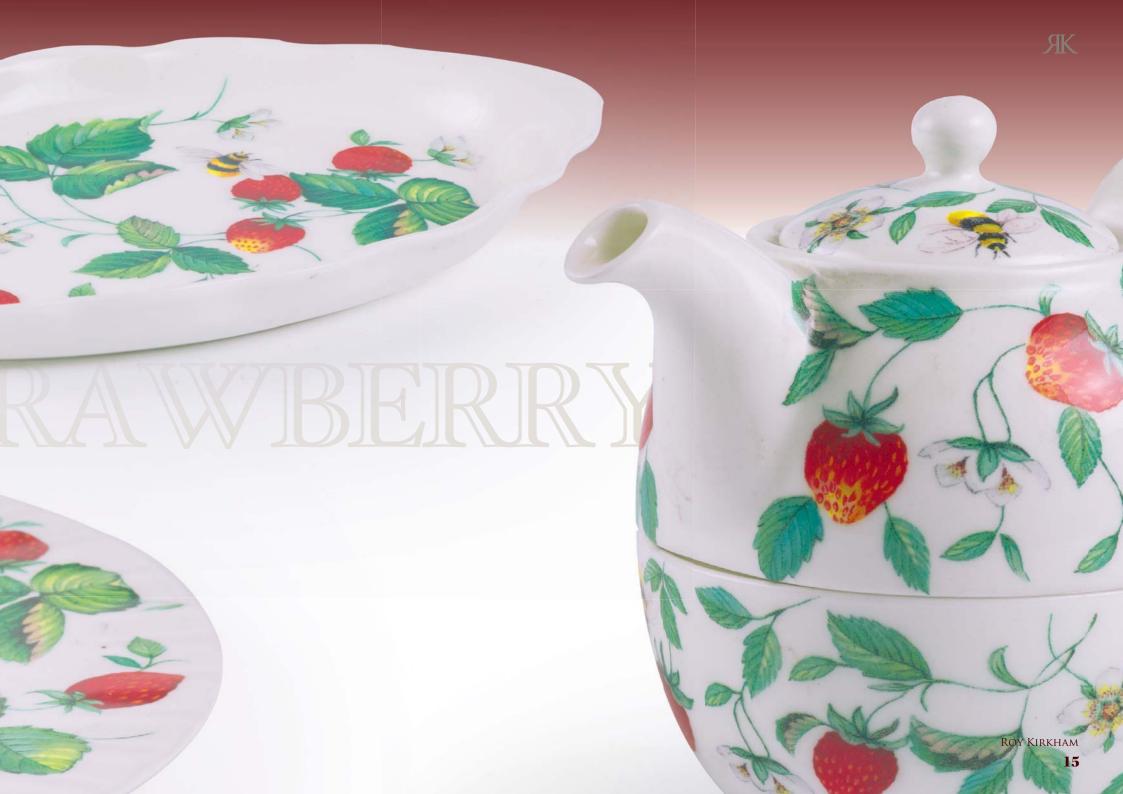

Heart Shape Bowl small & medium Large Water Jug sml 250ml, med 470ml, lge 870ml Rimmed Soup Bowl Egg Cup Tea Bag Spoon Salt & Pepper Pot

OV KIRKHAN

Cake Stand



Sandwich Tray 31cm x 15cm







Tea Light height 2.8cm diameter 5cm



Tea Cup & Saucer 7.3cm 230ml





Cake Plate



Grand Jug 2300ml



New for













New for

Ж



REDOUTE ROSE





New for 2



## 2 CHATSWORTH BREAKFAST CUPS & SAUCERS GIFT SET



2 LANCASTER MUGS GIFT SET

## REDOUTE ROSE GIFT SETS



#### **INFUSER GIFT SET**

M







#### **DOUBLE GIFT SET**



Ж



New for 2









Redoute Rose

- 6 Plates 20cm
- 1 Cake Plate
- 1 Sandwich Tray



#### **PLACEMAT**

Plastic 46 x 30.5cm





PLACEMAT SMALL x6 Corkboard 29.5 x 22cm

COASTERS 10.5 x 10.5cm



## REDOUTE ROSE



LARGE TRAY



**I** 

SMALL TRAY





#### Cake Stand 4.8cm 90ml

Oatmeal Bowl 4.5cm depth 17.scm



















Water Jug sml 250ml, med 470ml, Ige 870ml Tea Light





Dinner Plate 27cm



Tea Spoon



Tea Bag Spoon



ROY KIRKHAM



Chatsworth Breakfast Cup & Saucer Eleanor Mug Lancaster Mug Tea for One







## New for 2

TO TO



Lancaster Mug

**MUG GIFT BOX** 



Lancaster Mug & Coaster

SINGLE GIFT SET







## ALPINE STRAWBERRY



LARGE TRAY



M

SMALL TRAY

































# ENGLISH ROSE



**GIFT SET** 





2 CHATSWORTH BREAKFAST **CUPS & SAUCERS GIFT SET** 

Roy Kirkham

M





Tea Cup & Saucer 5.9cm 230ml

Oatmeal Bowl depth 4.5cm 17.5cm







Cake Stand 2 Tier

Covered Sugar Bowl 9.4cm 200ml

Expresso Cup & Sauce 6.2cm 130ml

Cream Jug 200ml

Large Tea Pot 1000ml

Arabian Cup 4.8cm 90ml