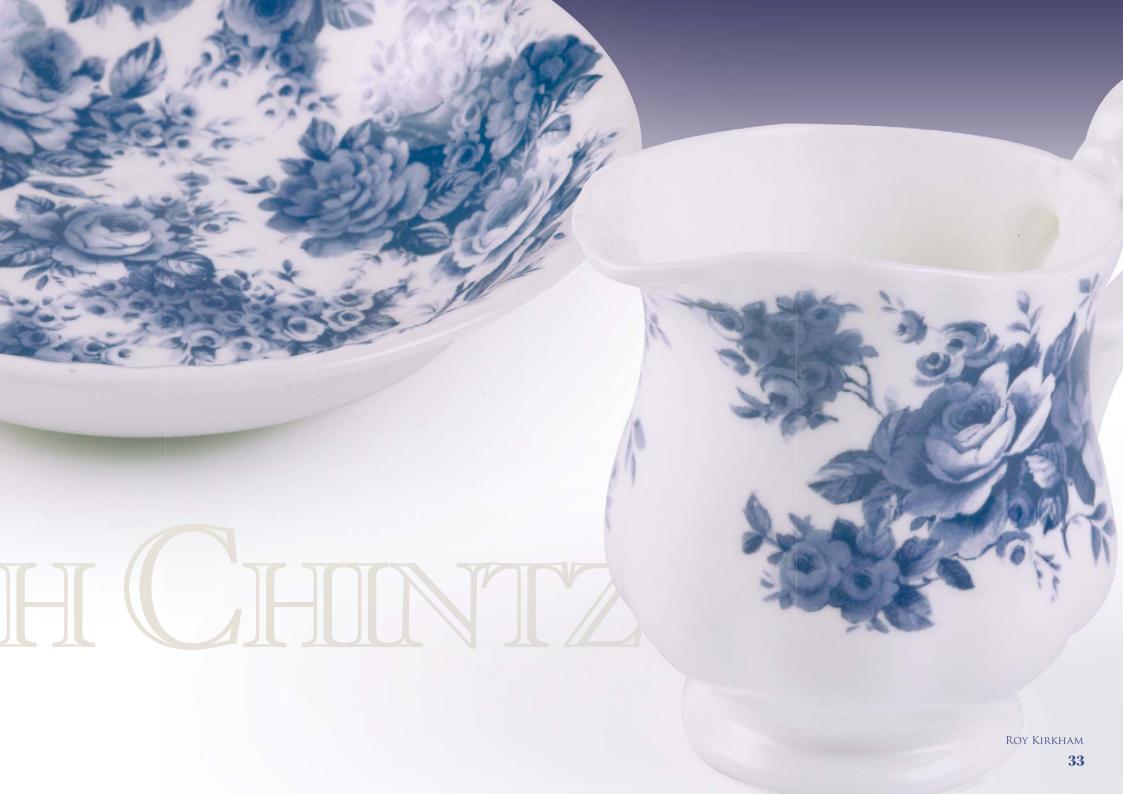

M

SMALL TRAY

































# ENGLISH ROSE



**GIFT SET** 





2 CHATSWORTH BREAKFAST **CUPS & SAUCERS GIFT SET** 

Roy Kirkham

M





Tea Cup & Saucer 5.9cm 230ml

Oatmeal Bowl depth 4.5cm 17.5cm







Cake Stand 2 Tier

Covered Sugar Bowl 9.4cm 200ml

Expresso Cup & Sauce 6.2cm 130ml

Cream Jug 200ml

Large Tea Pot 1000ml

Arabian Cup 4.8cm 90ml

Cake Plate 31cm















Dinner Plate 27cm

Tea Plate 20cm

Tea Spoor

Tea Bag Spoo

















## Dining

## Rose du Temps

Tea Cup & Saucer 5.9cm 230ml



Cream Jug 15cm 200ml



Dinner Plate 2



Covered Sugar Bowl



Large Tea Pot



Tea Plate 1



Cake Stand



Oatmeal Bowl depth 4.5cm 17.5cn



Tea Plate 2 20cm



Chatsworth Tea Cup & Saucer



Dinner Plate 27cm



Tea Plate





## Rose du Temps







## English Chintz

























### VINTAGE ROSES

Large Tea Pot 15cm 1000ml



3 Tier



Cream Jug 200ml



Tea Cup & Saucer 5.9cm 230ml



Tea Cup & Saucer 5.9cm 230ml



Tea Cup & Saucer 5.9cm 230ml



Covered Sugar Bowl 9.4cm 200ml



Tea Plate 20cm



Roy Kirkham



# VINTAGE ROSES New for 2 New for 2 Breakfast Cup & Saucer 480ml 3 Anne Mugs Roy Kirkham





Ж



Chatsworth Breakfast Cup & Saucer Lancaster Mug 20cm plate

#### **ENGLISH ROSE CHINTZ**

J. R.



#### **ENGLISH MEADOW**







Chatsworth Breakfast Cup & Saucer 2 Lancaster Mugs

**AGAPANTHUS** 



ROY KIRKHAM

## Tea&Coffee FLORAL



FLORAL GARDEN



Chatsworth Breakfast Cup & Saucer 3 Lancaster Mugs

IRIS

New for 2





Chatsworth Breakfast Cup & Saucer 2 Lancaster Mugs

**HYDRANGEA** 









3 Lancaster