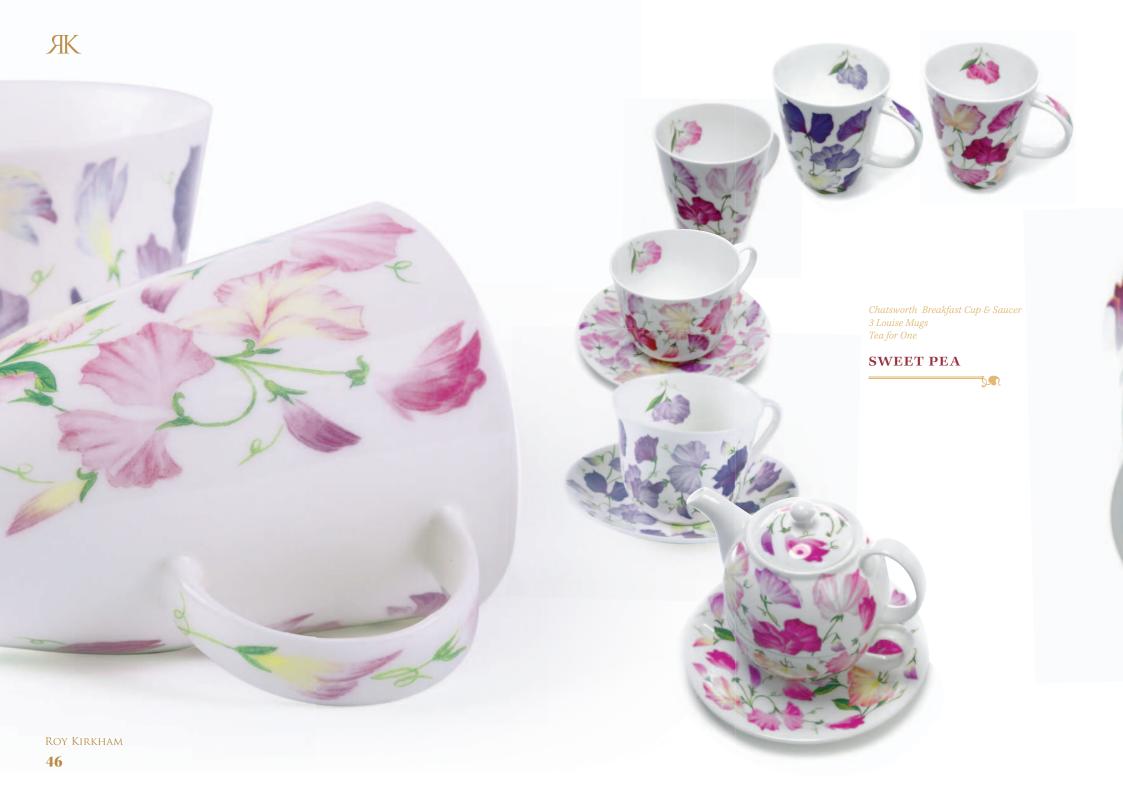

#### WITH ALL THE TEA IN CHINA

CONTENTS

**Pastimes** 

Look out for the 'New For 12' icon throughout the brochure. This will help you identify new

products available to you in 2012.

Breakfast Cup & Saucer Gift Box

## 2 CHATSWORTH BREAKFAST CUPS & SAUCERS GIFT SET

2 LANCASTER MUGS GIFT SET

#### Cake Stand 4.8cm 90ml

Oatmeal Bowl 4.5cm depth 17.scm

Water Jug sml 250ml, med 470ml, Ige 870ml Tea Light

Dinner Plate 27cm

Tea Spoon

Tea Bag Spoon

ROY KIRKHAM

Chatsworth Breakfast Cup & Saucer Eleanor Mug Lancaster Mug Tea for One