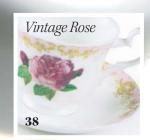

### VINTAGE ROSES

Large Tea Pot 15cm 1000ml

3 Tier

Cream Jug 200ml

Tea Cup & Saucer 5.9cm 230ml

Tea Cup & Saucer 5.9cm 230ml

Tea Cup & Saucer 5.9cm 230ml

Covered Sugar Bowl 9.4cm 200ml