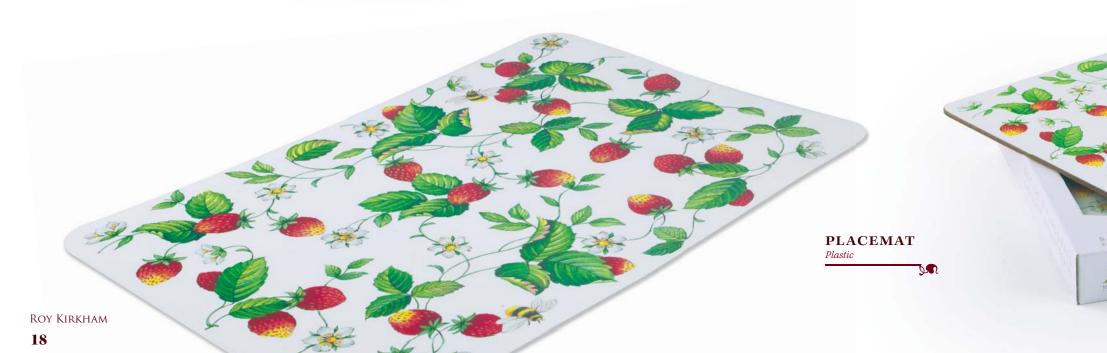

#### **PLACEMAT**

Plastic 46 x 30.5cm

PLACEMAT SMALL x6 Corkboard 29.5 x 22cm

COASTERS 10.5 x 10.5cm