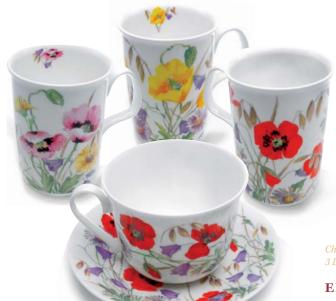

Plate 31cm















Dinner Plate 27cm

Tea Plate 20cm

Tea Spoor

Tea Bag Spoo

















## Dining

## Rose du Temps

Tea Cup & Saucer 5.9cm 230ml



Cream Jug 15cm 200ml



Dinner Plate 2



Covered Sugar Bowl



Large Tea Pot



Tea Plate 1



Cake Stand



Oatmeal Bowl depth 4.5cm 17.5cn



Tea Plate 2 20cm



Chatsworth Tea Cup & Saucer



Dinner Plate 27cm



Tea Plate





## Rose du Temps







## English Chintz

























### VINTAGE ROSES

Large Tea Pot 15cm 1000ml



3 Tier



Cream Jug 200ml



Tea Cup & Saucer 5.9cm 230ml



Tea Cup & Saucer 5.9cm 230ml



Tea Cup & Saucer 5.9cm 230ml



Covered Sugar Bowl 9.4cm 200ml



Tea Plate 20cm



Roy Kirkham



# VINTAGE ROSES New for 2 New for 2 Breakfast Cup & Saucer 480ml 3 Anne Mugs Roy Kirkham





Ж



Chatsworth Breakfast Cup & Saucer Lancaster Mug 20cm plate

#### **ENGLISH ROSE CHINTZ**

J. R.



#### **ENGLISH MEADOW**







Chatsworth Breakfast Cup & Saucer 2 Lancaster Mugs

**AGAPANTHUS** 



ROY KIRKHAM

## Tea&Coffee FLORAL



FLORAL GARDEN



Chatsworth Breakfast Cup & Saucer 3 Lancaster Mugs

IRIS

New for 2





Chatsworth Breakfast Cup & Saucer 2 Lancaster Mugs

**HYDRANGEA** 









3 Lancaster Mugs

LES ROSES

Chatsworth Breakfast Cup & Saucer Lancaster Mug

MONET







Chatsworth Breakfast Cup & Saucer Lancaster Mug Teapot

#### **POPPY**



Chatsworth Breakfast Cup & Saucer 2 Lancaster Mugs Tea Pot

#### **PEONY**





FLORAL



Chatsworth Breakfast Cup & Saucer 3 Emily Mugs Teapot

**TULIPS**