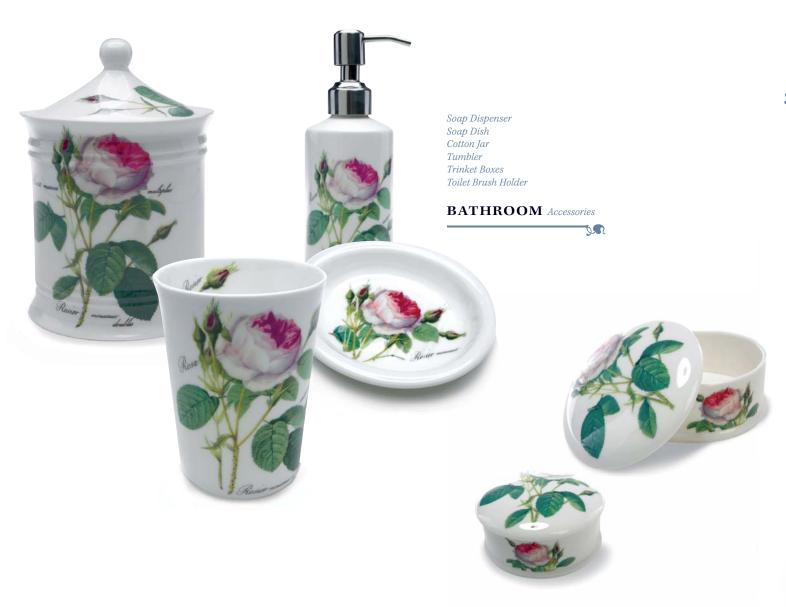

Tea Pot 15cm 1000ml Large Coffee Pot 15cm 1000ml Dinner Plate Trinket Boxes Milk Jug 15cm 600ml Small Tea Pot 600ml Arabian Cup 4.8cm 90ml Covered Sugar Bowl 9.4cm 100ml Cream Jug 9cm 200ml Expresso Cup & Saucer 6.2cm 130ml Low Cup & Saucer 5.9cm 230ml Heart Shape Bowl small & medium Large Water Jug sml 250ml, med 470ml, lge 870ml Rimmed Soup Bowl Egg Cup Tea Bag Spoon Salt & Pepper Pot

OV KIRKHAN

Cake Stand



Sandwich Tray 31cm x 15cm







Tea Light height 2.8cm diameter 5cm



Tea Cup & Saucer 7.3cm 230ml





Cake Plate



Grand Jug 2300ml



New for













New for

Ж



REDOUTE ROSE





New for 2



## 2 CHATSWORTH BREAKFAST CUPS & SAUCERS GIFT SET



2 LANCASTER MUGS GIFT SET

## REDOUTE ROSE GIFT SETS



#### **INFUSER GIFT SET**

M







#### **DOUBLE GIFT SET**



Ж



New for 2









Redoute Rose

- 6 Plates 20cm
- 1 Cake Plate
- 1 Sandwich Tray



#### **PLACEMAT**

Plastic 46 x 30.5cm





PLACEMAT SMALL x6 Corkboard 29.5 x 22cm

COASTERS 10.5 x 10.5cm



## REDOUTE ROSE



LARGE TRAY



**I** 

SMALL TRAY





#### Cake Stand 4.8cm 90ml

Oatmeal Bowl 4.5cm depth 17.scm



















Water Jug sml 250ml, med 470ml, Ige 870ml Tea Light





Dinner Plate 27cm



Tea Spoon



Tea Bag Spoon



ROY KIRKHAM



Chatsworth Breakfast Cup & Saucer Eleanor Mug Lancaster Mug Tea for One







## New for 2

TO TO



Lancaster Mug

**MUG GIFT BOX** 



Lancaster Mug & Coaster

SINGLE GIFT SET







## ALPINE STRAWBERRY



LARGE TRAY



M

SMALL TRAY

































# ENGLISH ROSE



**GIFT SET** 





2 CHATSWORTH BREAKFAST **CUPS & SAU