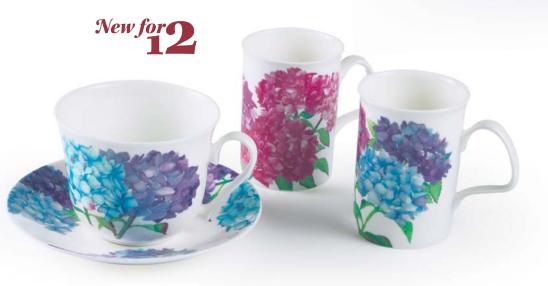

# ENGLISH ROSE

**GIFT SET** 

2 CHATSWORTH BREAKFAST **CUPS & SAUCERS GIFT SET** 

Roy Kirkham

M

Tea Cup & Saucer 5.9cm 230ml

Oatmeal Bowl depth 4.5cm 17.5cm

Cake Stand 2 Tier