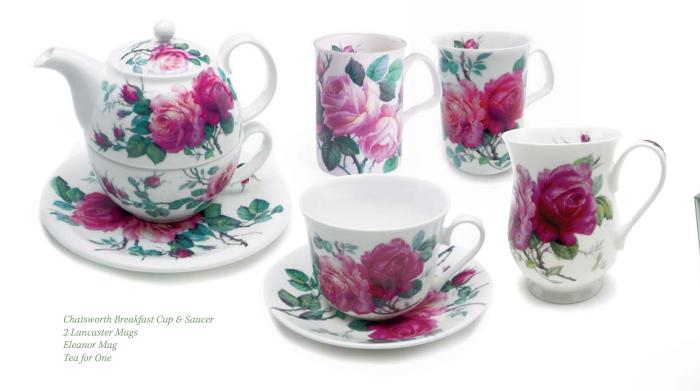

#### Cake Stand 4.8cm 90ml

Oatmeal Bowl 4.5cm depth 17.scm

Water Jug sml 250ml, med 470ml, Ige 870ml Tea Light

Dinner Plate 27cm

Tea Spoon

Tea Bag Spoon

ROY KIRKHAM

Chatsworth Breakfast Cup & Saucer Eleanor Mug Lancaster Mug Tea for One