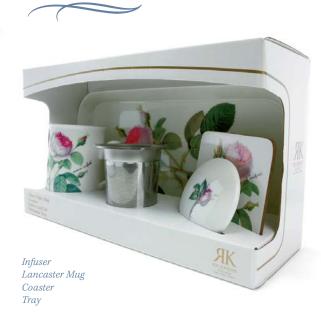

#### **INFUSER GIFT SET**

M

Open Gift Box for: Lancaster, Emily, Eleanor & Louise Mugs

2 Mug Box for: Lancaster, Emily, & Louise Mugs

*Infuser Box for:* Lancaster Mugs

Tea For One Gift Sleeve

If there are items that you do not find in this catalogue but wish to find out more about please contact us on: