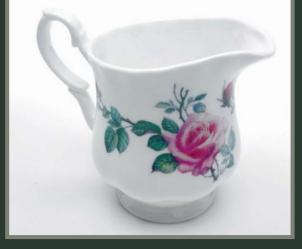

Covered Sugar Bowl 9.4cm 200ml

Expresso Cup & Sauce 6.2cm 130ml

Cream Jug 200ml

Large Tea Pot 1000ml

Arabian Cup 4.8cm 90ml

Cake Plate 31cm

Dinner Plate 27cm

Tea Plate 20cm