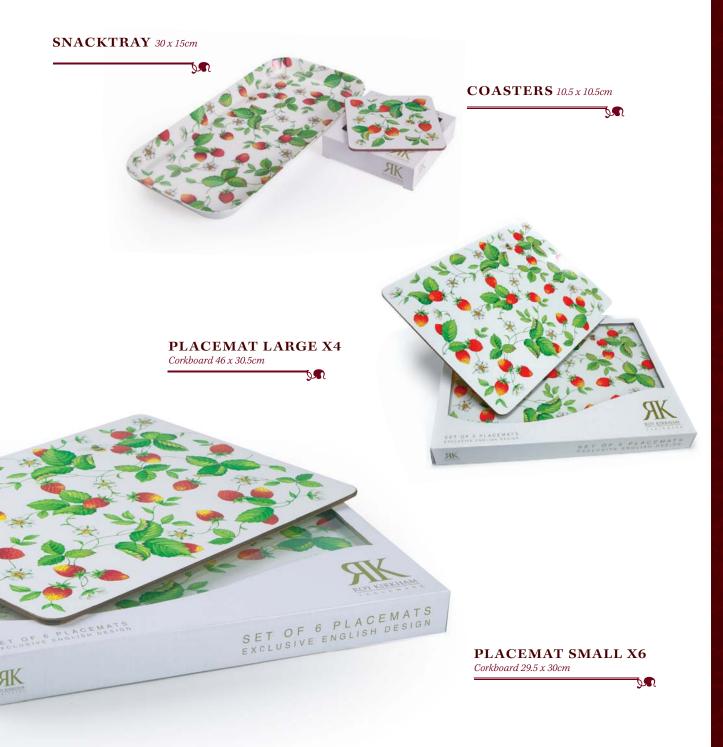

#### **PLACEMAT**

Plastic 46 x 30.5cm

PLACEMAT SMALL x6 Corkboard 29.5 x 22cm

COASTERS 10.5 x 10.5cm