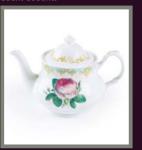

### VINTAGE ROSES

Large Tea Pot 15cm 1000ml

3 Tier

Cream Jug 200ml

Tea Cup & Saucer 5.9cm 230ml

Tea Cup & Saucer 5.9cm 230ml

Tea Cup & Saucer 5.9cm 230ml

Covered Sugar Bowl 9.4cm 200ml