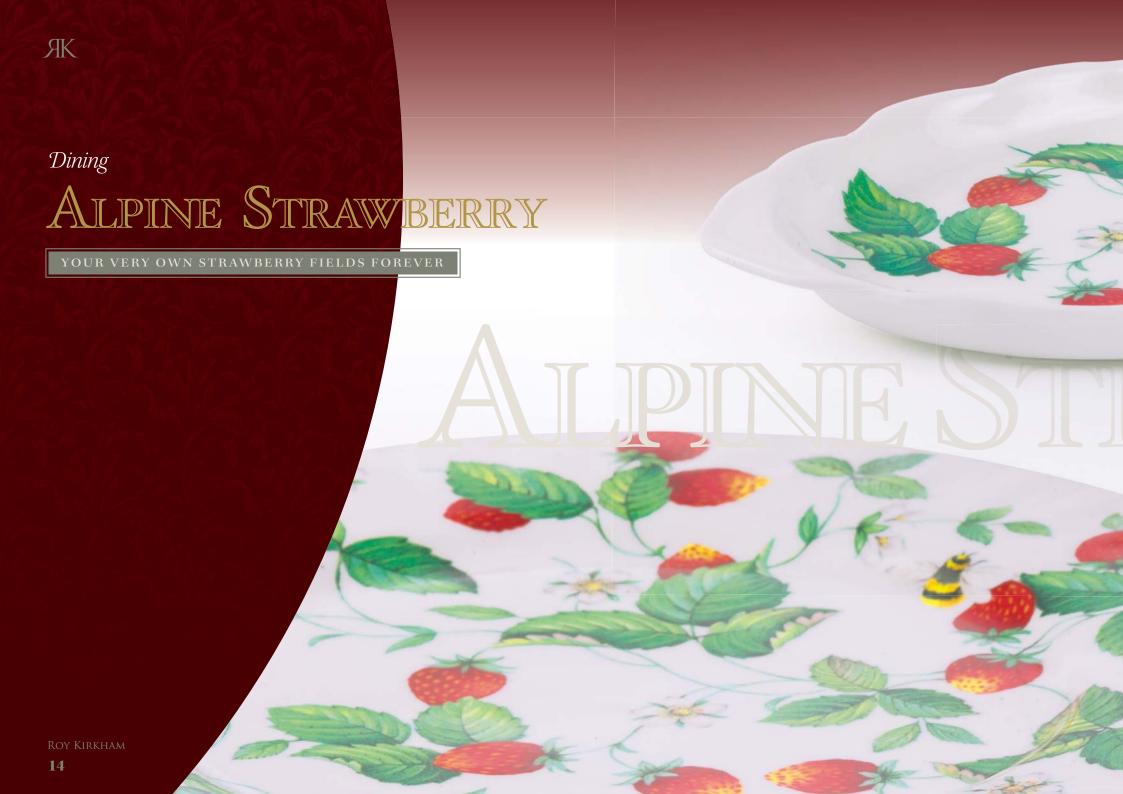

ml Heart Shape Bowl small & medium Large Water Jug sml 250ml, med 470ml, lge 870ml Rimmed Soup Bowl Egg Cup Tea Bag Spoon Salt & Pepper Pot

OV KIRKHAN

Cake Stand



Sandwich Tray 31cm x 15cm







Tea Light height 2.8cm diameter 5cm



Tea Cup & Saucer 7.3cm 230ml





Cake Plate



Grand Jug 2300ml



New for













New for

Ж



REDOUTE ROSE





New for 2



## 2 CHATSWORTH BREAKFAST CUPS & SAUCERS GIFT SET



2 LANCASTER MUGS GIFT SET

## REDOUTE ROSE GIFT SETS



#### **INFUSER GIFT SET**

M







#### **DOUBLE GIFT SET**



Ж



New for 2









Redoute Rose

- 6 Plates 20cm
- 1 Cake Plate
- 1 Sandwich Tray



#### **PLACEMAT**

Plastic 46 x 30.5cm





PLACEMAT SMALL x6 Corkboard 29.5 x 22cm

COASTERS 10.5 x 10.5cm



## REDOUTE ROSE



LARGE TRAY



**I** 

SMALL TRAY





#### Cake Stand 4.8cm 90ml

Oatmeal Bowl 4.5cm depth 17.scm



















Water Jug sml 250ml, med 470ml, Ige 870ml Tea Light





Dinner Plate 27cm



Tea Spoon



Tea Bag Spoon



ROY KIRKHAM



Chatsworth Breakfast Cup & Saucer Eleanor Mug Lancaster Mug Tea for One







## New for 2

TO TO



Lancaster Mug

**MUG GIFT BOX** 



Lancaster Mug & Coaster

SINGLE GIFT SET







## ALPINE STRAWBERRY



LARGE TRAY



M

SMALL TRAY

































# ENGLISH ROSE



**GIFT SET** 





2 CHATSWORTH BREAKFAST **CUPS & SAUCERS GIFT SET** 

Roy Kirkham

M





Tea Cup & Saucer 5.9cm 230ml

Oatmeal Bowl depth 4.5cm 17.5cm







Cake Stand 2 Tier

Covered Sugar Bowl 9.4cm 200ml

Expresso Cup & Sauce 6.2cm 130ml

Cream Jug 200ml

Large Tea Pot 1000ml

Arabian Cup 4.8cm 90