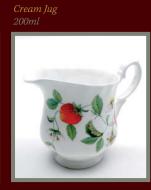

Covered Sugar Bowl 9.4cm 200ml

Expresso Cup & Sauce 6.2cm 130ml

Cream Jug 200ml

Large Tea Pot 1000ml

Arabian Cup 4.8cm 90ml

Cake Plate 31cm

Dinner Plate 27cm

Tea Plate 20cm