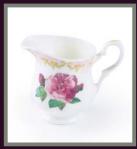

Covered Sugar Bowl 9.4cm 200ml

Expresso Cup & Sauce 6.2cm 130ml

Cream Jug 200ml

Large Tea Pot 1000ml

Arabian Cup 4.8cm 90ml

Cake Plate 31cm

Dinner Plate 27cm

Tea Plate 20cm