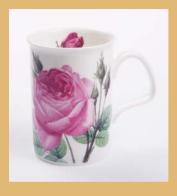

# ENGLISH ROSE

**GIFT SET** 

2 CHATSWORTH BREAKFAST **CUPS & SAUCERS GIFT SET** 

Roy Kirkham

M

Tea Cup & Saucer 5.9cm 230ml

Oatmeal Bowl depth 4.5cm 17.5cm

Cake Stand 2 Tier