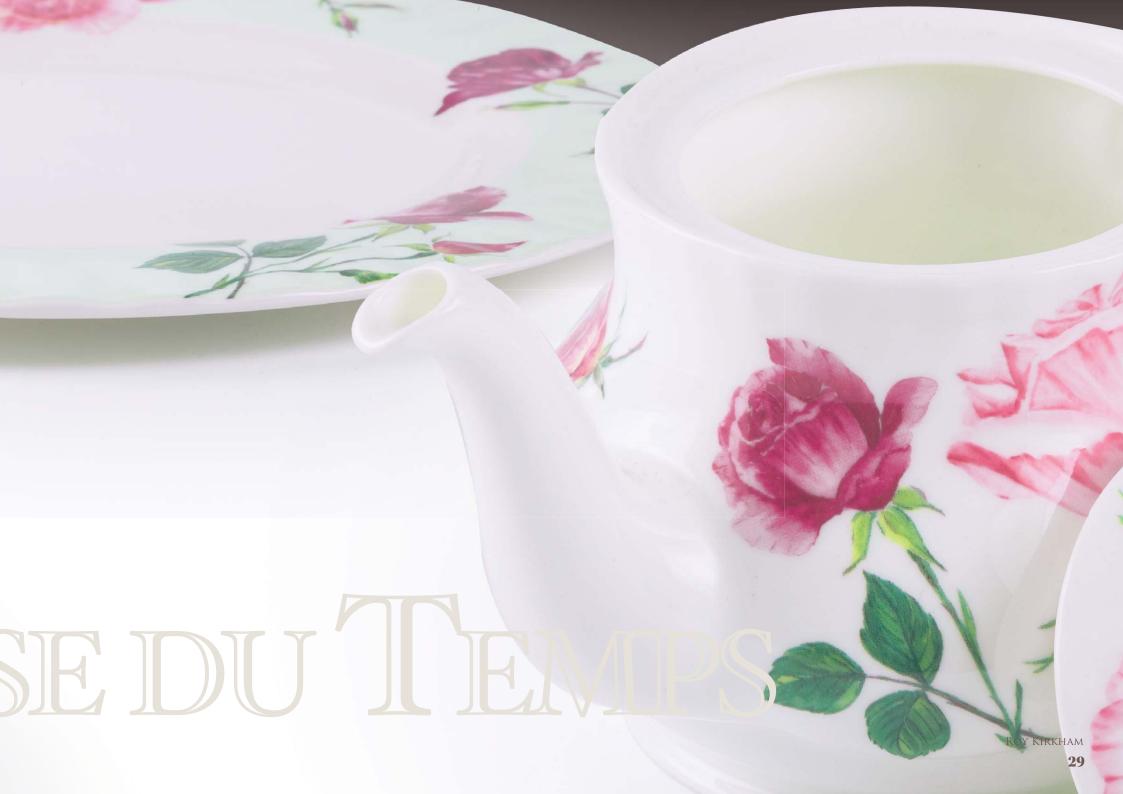

## Rose du Temps

Tea Cup & Saucer 5.9cm 230ml

Cream Jug 15cm 200ml

Dinner Plate 2

Covered Sugar Bowl

Large Tea Pot

Tea Plate 1

Cake Stand