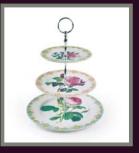

# ENGLISH ROSE

**GIFT SET** 

2 CHATSWORTH BREAKFAST **CUPS & SAUCERS GIFT SET** 

Roy Kirkham

M

Tea Cup & Saucer 5.9cm 230ml

Oatmeal Bowl depth 4.5cm 17.5cm

Cake Stand 2 Tier