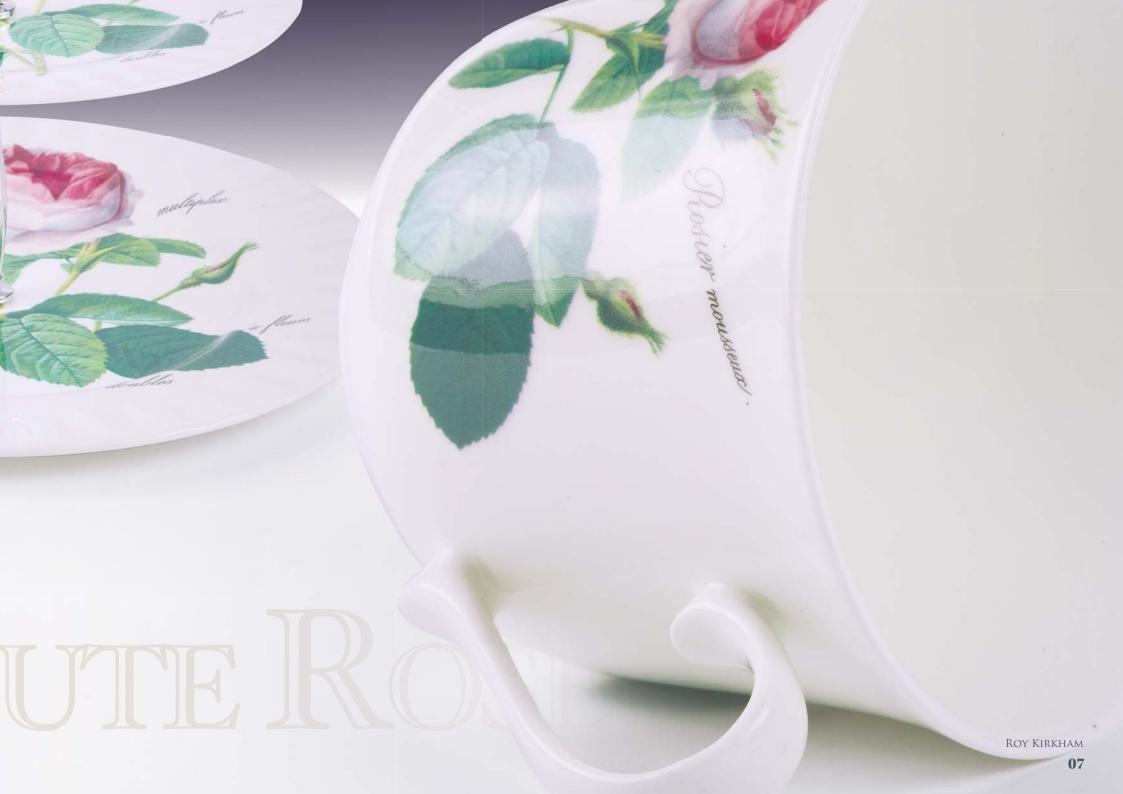

by the Roy Kirkham Group of companies.

The Roy Kirkham Group can now design and supply bespoke branded products for the corporate gift, promotional merchandise or hospitality sectors.

# CONTENTS

#### WITH ALL THE TEA IN CHINA

























CONTENTS

**Pastimes** 



















Look out for the 'New For 12' icon throughout the brochure. This will help you identify new

products available to you in 2012.



Breakfast Cup & Saucer Gift Box



Open Gift Box for: Lancaster, Emily, Eleanor & Louise Mugs



2 Mug Box for: Lancaster, Emily, & Louise Mugs



*Infuser Box for:* Lancaster Mugs



Tea For One Gift Sleeve

If there are items that you do not find in this catalogue but wish to find out more about please contact us on:

T: 01782 837065 / 01782 826005 F: 01782 813598





Large Tea Pot 15cm 1000ml Large Coffee Pot 15cm 1000ml Dinner Plate Trinket Boxes Milk Jug 15cm 600ml Small Tea Pot 600ml Arabian Cup 4.8cm 90ml Covered Sugar Bowl 9.4cm 100ml Cream Jug 9cm 200ml Expresso Cup & Saucer 6.2cm 130ml Low Cup & Saucer 5.9cm 230ml Heart Shape Bowl small & medium Large Water Jug sml 250ml, med 470ml, lge 870ml Rimmed Soup Bowl Egg Cup Tea Bag Spoon Salt & Pepper Pot

OV KIRKHAN

Cake Stand



Sandwich Tray 31cm x 15cm







Tea Light height 2.8cm diameter 5cm



Tea Cup & Saucer 7.3cm 230ml





Cake Plate



Grand Jug 2300ml



New for













New for

Ж



REDOUTE ROSE





New for 2



## 2 CHATSWORTH BREAKFAST CUPS & SAUCERS GIFT SET



2 LANCASTER MUGS GIFT SET

## REDOUTE ROSE GIFT SETS



#### **INFUSER GIFT SET**

M







#### **DOUBLE GIFT SET**