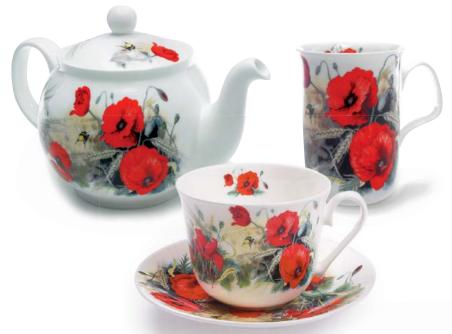

15cm 1000ml



3 Tier



Cream Jug 200ml



Tea Cup & Saucer 5.9cm 230ml



Tea Cup & Saucer 5.9cm 230ml



Tea Cup & Saucer 5.9cm 230ml



Covered Sugar Bowl 9.4cm 200ml



Tea Plate 20cm



Roy Kirkham



# VINTAGE ROSES New for 2 New for 2 Breakfast Cup & Saucer 480ml 3 Anne Mugs Roy Kirkham





Ж



Chatsworth Breakfast Cup & Saucer Lancaster Mug 20cm plate

#### **ENGLISH ROSE CHINTZ**

J. R.



#### **ENGLISH MEADOW**







Chatsworth Breakfast Cup & Saucer 2 Lancaster Mugs

**AGAPANTHUS** 



ROY KIRKHAM

## Tea&Coffee FLORAL



FLORAL GARDEN



Chatsworth Breakfast Cup & Saucer 3 Lancaster Mugs

IRIS

New for 2





Chatsworth Breakfast Cup & Saucer 2 Lancaster Mugs

**HYDRANGEA** 









3 Lancaster Mugs

LES ROSES

Chatsworth Breakfast Cup & Saucer Lancaster Mug

MONET







Chatsworth Breakfast Cup & Saucer Lancaster Mug Teapot

#### **POPPY**



Chatsworth Breakfast Cup & Saucer 2 Lancaster Mugs Tea Pot

#### **PEONY**





FLORAL



Chatsworth Breakfast Cup & Saucer 3 Emily Mugs Teapot

**TULIPS**