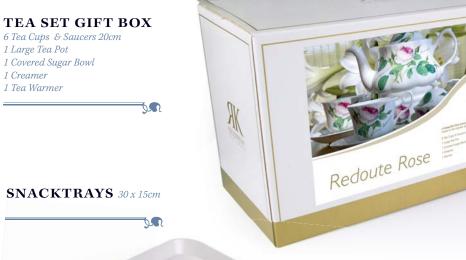

0ml Large Coffee Pot 15cm 1000ml Dinner Plate Trinket Boxes Milk Jug 15cm 600ml Small Tea Pot 600ml Arabian Cup 4.8cm 90ml Covered Sugar Bowl 9.4cm 100ml Cream Jug 9cm 200ml Expresso Cup & Saucer 6.2cm 130ml Low Cup & Saucer 5.9cm 230ml Heart Shape Bowl small & medium Large Water Jug sml 250ml, med 470ml, lge 870ml Rimmed Soup Bowl Egg Cup Tea Bag Spoon Salt & Pepper Pot

OV KIRKHAN

Cake Stand



Sandwich Tray 31cm x 15cm







Tea Light height 2.8cm diameter 5cm



Tea Cup & Saucer 7.3cm 230ml





Cake Plate



Grand Jug 2300ml



New for













New for

Ж



REDOUTE ROSE





New for 2



## 2 CHATSWORTH BREAKFAST CUPS & SAUCERS GIFT SET



2 LANCASTER MUGS GIFT SET

## REDOUTE ROSE GIFT SETS



#### **INFUSER GIFT SET**

M







#### **DOUBLE GIFT SET**



Ж



New for 2









Redoute Rose

- 6 Plates 20cm
- 1 Cake Plate
- 1 Sandwich Tray



#### **PLACEMAT**

Plastic 46 x 30.5cm





PLACEMAT SMALL x6 Corkboard 29.5 x 22cm

COASTERS 10.5 x 10.5cm



## REDOUTE ROSE



LARGE TRAY



**I** 

SMALL TRAY





#### Cake Stand 4.8cm 90ml

Oatmeal Bowl 4.5cm depth 17.scm



















Water Jug sml 250ml, med 470ml, Ige 870ml Tea Light





Dinner Plate 27cm



Tea Spoon



Tea Bag Spoon



ROY KIRKHAM



Chatsworth Breakfast Cup & Saucer Eleanor Mug Lancaster Mug Tea for One







## New for 2

TO TO



Lancaster Mug

**MUG GIFT BOX** 



Lancaster Mug & Coaster

SINGLE GIFT SET







## ALPINE STRAWBERRY



LARGE TRAY



M

SMALL TRAY

































# ENGLISH ROSE



**GIFT SET** 





2 CHATSWORTH BREAKFAST **CUPS & SAUCERS GIFT SET**