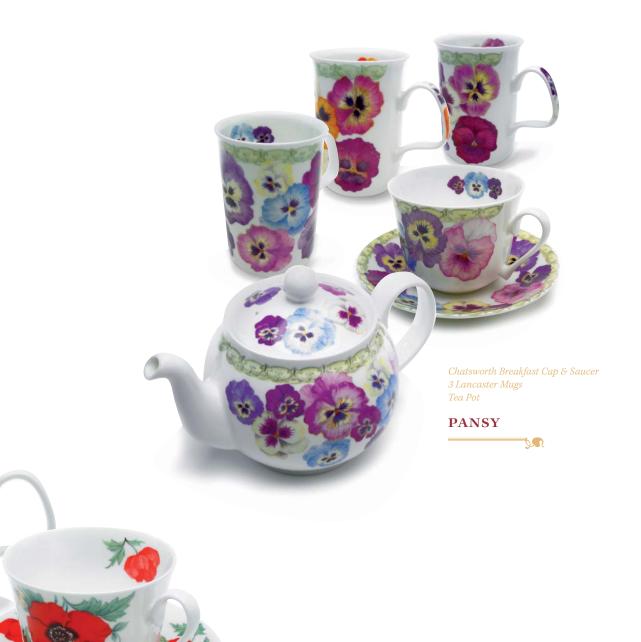

ot 15cm 1000ml



3 Tier



Cream Jug 200ml



Tea Cup & Saucer 5.9cm 230ml



Tea Cup & Saucer 5.9cm 230ml



Tea Cup & Saucer 5.9cm 230ml



Covered Sugar Bowl 9.4cm 200ml



Tea Plate 20cm



Roy Kirkham



# VINTAGE ROSES New for 2 New for 2 Breakfast Cup & Saucer 480ml 3 Anne Mugs Roy Kirkham





Ж



Chatsworth Breakfast Cup & Saucer Lancaster Mug 20cm plate

#### **ENGLISH ROSE CHINTZ**

J. R.



#### **ENGLISH MEADOW**







Chatsworth Breakfast Cup & Saucer 2 Lancaster Mugs

**AGAPANTHUS** 



ROY KIRKHAM

## Tea&Coffee FLORAL



FLORAL GARDEN



Chatsworth Breakfast Cup & Saucer 3 Lancaster Mugs

IRIS

New for 2





Chatsworth Breakfast Cup & Saucer 2 Lancaster Mugs

**HYDRANGEA** 









3 Lancaster Mugs

LES ROSES

Chatsworth Breakfast Cup & Saucer Lancaster Mug

MONET







Chatsworth Breakfast Cup & Saucer Lancaster Mug Teapot

#### **POPPY**



Chatsworth Breakfast Cup & Saucer 2 Lancaster Mugs Tea Pot

#### **PEONY**





FLORAL



Chatsworth Breakfast Cup & Saucer 3 Emily Mugs Teapot

**TULIPS**