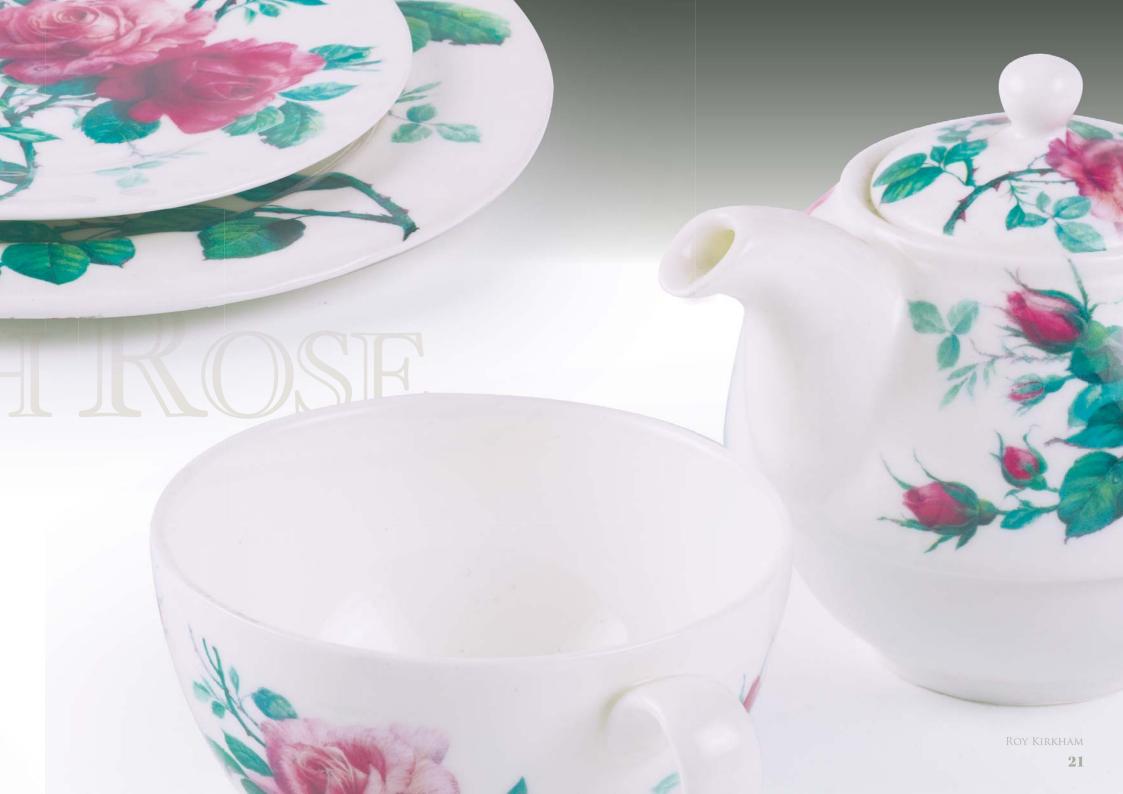

# ENGLISH ROSE

**GIFT SET** 

2 CHATSWORTH BREAKFAST **CUPS & SAUCERS GIFT SET** 

Roy Kirkham

M

Tea Cup & Saucer 5.9cm 230ml

Oatmeal Bowl depth 4.5cm 17.5cm

Cake Stand 2 Tier

Covered Sugar Bowl 9.4cm 200ml

Expresso Cup & Sauce 6.2cm 130ml

Cream Jug 200ml

Large Tea Pot 1000ml

Arabian Cup 4.8cm 90ml

Cake Plate 31cm

Dinner Plate 27cm

Tea Plate 20cm