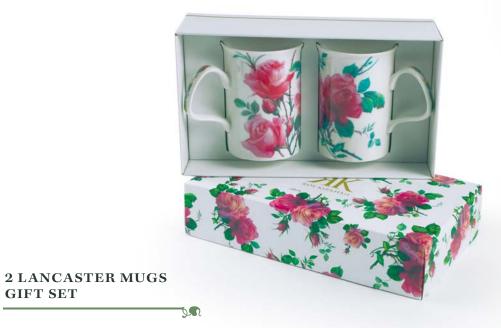

#### **DOUBLE GIFT SET**



Ж



New for 2









Redoute Rose

- 6 Plates 20cm
- 1 Cake Plate
- 1 Sandwich Tray



#### **PLACEMAT**

Plastic 46 x 30.5cm





PLACEMAT SMALL x6 Corkboard 29.5 x 22cm

COASTERS 10.5 x 10.5cm



## REDOUTE ROSE



LARGE TRAY



**I** 

SMALL TRAY





#### Cake Stand 4.8cm 90ml

Oatmeal Bowl 4.5cm depth 17.scm



















Water Jug sml 250ml, med 470ml, Ige 870ml Tea Light





Dinner Plate 27cm



Tea Spoon



Tea Bag Spoon



ROY KIRKHAM



Chatsworth Breakfast Cup & Saucer Eleanor Mug Lancaster Mug Tea for One







## New for 2

TO TO



Lancaster Mug

**MUG GIFT BOX** 



Lancaster Mug & Coaster

SINGLE GIFT SET







## ALPINE STRAWBERRY



LARGE TRAY



M

SMALL TRAY

































# ENGLISH ROSE



**GIFT SET** 





2 CHATSWORTH BREAKFAST **CUPS & SAUCERS GIFT SET** 

Roy Kirkham

M





Tea Cup & Saucer 5.9cm 230ml

Oatmeal Bowl depth 4.5cm 17.5cm







Cake Stand 2 Tier

Covered Sugar Bowl 9.4cm 200ml

Expresso Cup & Sauce 6.2cm 130ml

Cream Jug 200ml

Large Tea Pot 1000ml

Arabian Cup 4.8cm 90ml

Cake Plate 31cm















Dinner Plate 27cm

Tea Plate 20cm

Tea Spoor

Tea Bag Spoo

















## Dining

## Rose du Temps

Tea Cup & Saucer 5.9cm 230ml



Cream Jug 15cm 200ml



Dinner Plate 2



Covered Sugar Bowl



Large Tea Pot



Tea Plate 1



Cake Stand



Oatmeal Bowl depth 4.5cm 17.5cn



Tea Plate 2 20cm



Chatsworth Tea Cup & Saucer



Dinner Plate 27cm



Tea Plate





## Rose du Temps







## English Chintz

























### VINTAGE ROSES

Large Tea Pot 15cm 1