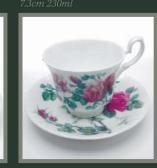

# ENGLISH ROSE

**GIFT SET** 

2 CHATSWORTH BREAKFAST **CUPS & SAUCERS GIFT SET** 

Roy Kirkham

M

Tea Cup & Saucer 5.9cm 230ml

Oatmeal Bowl depth 4.5cm 17.5cm

Cake Stand 2 Tier