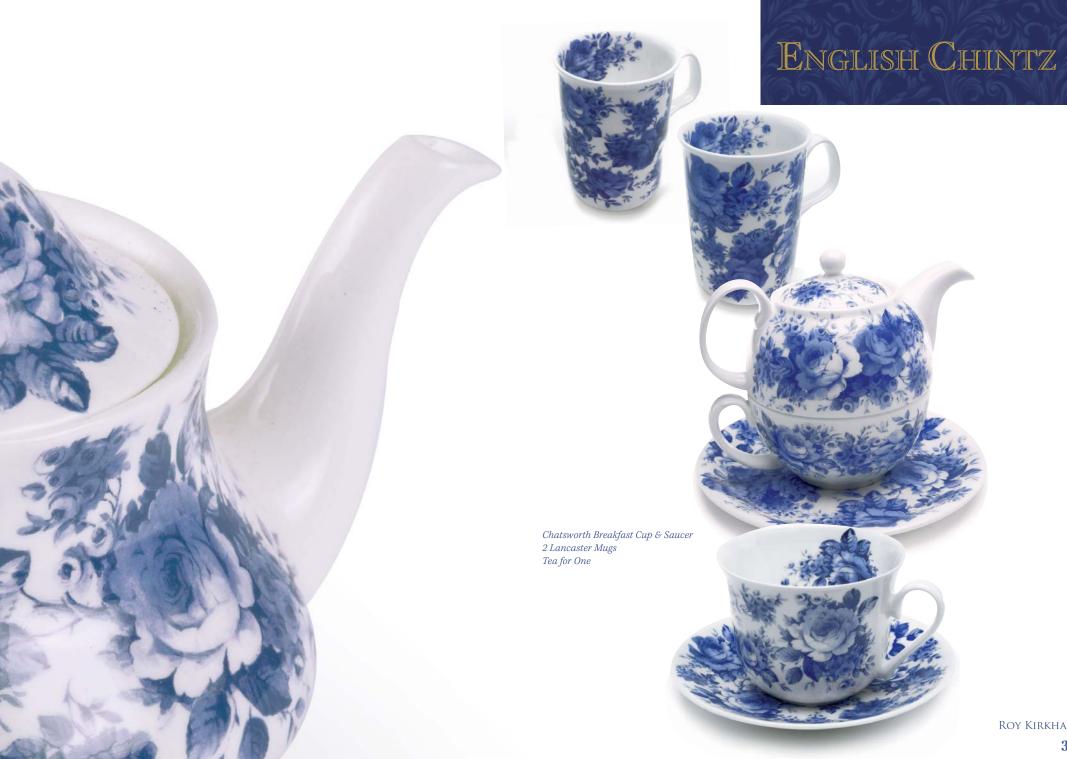

# ENGLISH ROSE



**GIFT SET** 





2 CHATSWORTH BREAKFAST **CUPS & SAUCERS GIFT SET** 

Roy Kirkham

M





Tea Cup & Saucer 5.9cm 230ml

Oatmeal Bowl depth 4.5cm 17.5cm







Cake Stand 2 Tier

Covered Sugar Bowl 9.4cm 200ml

Expresso Cup & Sauce 6.2cm 130ml

Cream Jug 200ml

Large Tea Pot 1000ml

Arabian Cup 4.8cm 90ml

Cake Plate 31cm















Dinner Plate 27cm

Tea Plate 20cm

Tea Spoor

Tea Bag Spoo

















## Dining

## Rose du Temps

Tea Cup & Saucer 5.9cm 230ml



Cream Jug 15cm 200ml



Dinner Plate 2



Covered Sugar Bowl



Large Tea Pot



Tea Plate 1



Cake Stand



Oatmeal Bowl depth 4.5cm 17.5cn



Tea Plate 2 20cm



Chatsworth Tea Cup & Saucer



Dinner Plate 27cm



Tea Plate





## Rose du Temps







## English Chintz

























### VINTAGE ROSES

Large Tea Pot 15cm 1000ml



3 Tier



Cream Jug 200ml



Tea Cup & Saucer 5.9cm 230ml



Tea Cup & Saucer 5.9cm 230ml



Tea Cup & Saucer 5.9cm 230ml



Covered Sugar Bowl 9.4cm 200ml



Tea Plate 20cm



Roy Kirkham



# VINTAGE ROSES New for 2 New for 2 Breakfast Cup & Saucer 480ml 3 Anne Mugs Roy Kirkham





Ж



Chatsworth Breakfast Cup & Saucer Lancaster Mug 20cm plate

#### **ENGLISH ROSE CHINTZ**

J. R.



#### **ENGLISH MEADOW**







Chatsworth Breakfast Cup & Saucer 2 Lancaster Mugs

**AGAPANTHUS** 



ROY KIRKHAM

## Tea&Coffee FLORAL



FLORAL GARDEN



Chatsworth Breakfast Cup & Saucer 3 Lancaster Mugs

IRIS

New for 2





Chatsworth Breakfast Cup & Saucer 2 Lancaster Mugs

**HYDRANGEA** 









3 Lancaster Mugs

LES ROSES

Chatsworth Breakfast C