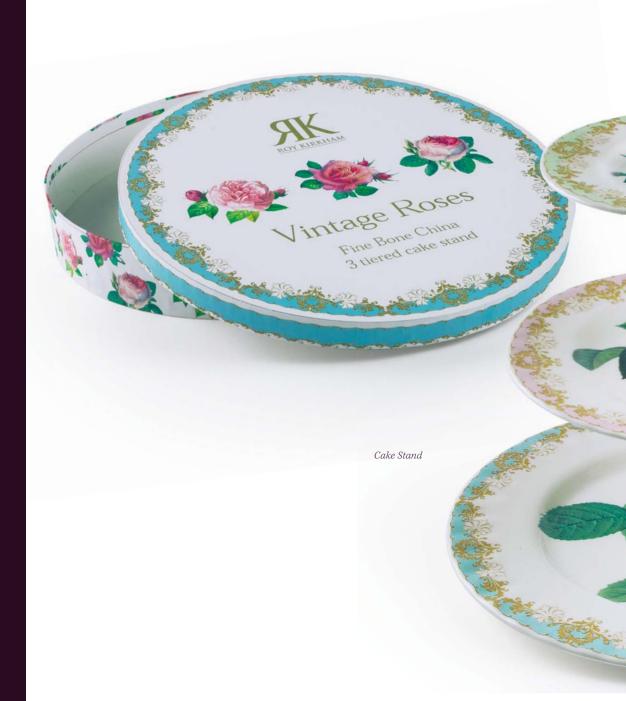

### VINTAGE ROSES

Large Tea Pot 15cm 1000ml

3 Tier

Cream Jug 200ml

Tea Cup & Saucer 5.9cm 230ml

Tea Cup & Saucer 5.9cm 230ml

Tea Cup & Saucer 5.9cm 230ml

Covered Sugar Bowl 9.4cm 200ml

Tea Plate 20cm

Roy Kirkham