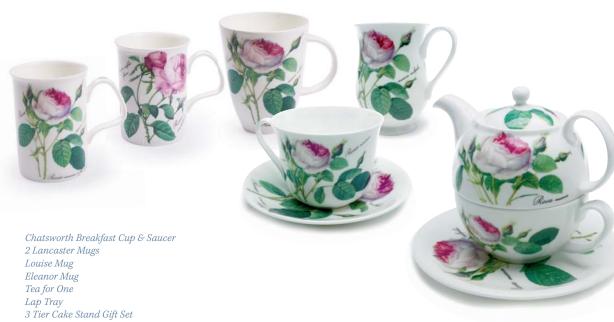

## 2 CHATSWORTH BREAKFAST CUPS & SAUCERS GIFT SET

2 LANCASTER MUGS GIFT SET

## REDOUTE ROSE GIFT SETS

#### Cake Stand 4.8cm 90ml

Oatmeal Bowl 4.5cm depth 17.scm

Water Jug sml 250ml, med 470ml, Ige 870ml Tea Light

Dinner Plate 27cm

Tea Spoon

Tea Bag Spoon

ROY KIRKHAM

Chatsworth Breakfast Cup & Saucer Eleanor Mug Lancaster Mug Tea for One