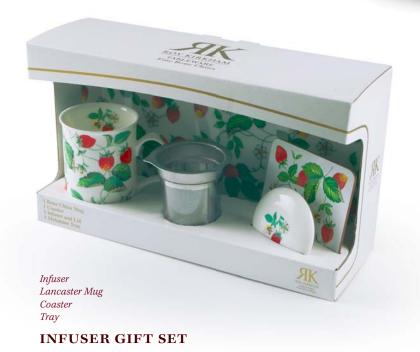

te



Grand Jug 2300ml



New for













New for

Ж



REDOUTE ROSE





New for 2



## 2 CHATSWORTH BREAKFAST CUPS & SAUCERS GIFT SET



2 LANCASTER MUGS GIFT SET

## REDOUTE ROSE GIFT SETS



#### **INFUSER GIFT SET**

M







#### **DOUBLE GIFT SET**



Ж



New for 2









Redoute Rose

- 6 Plates 20cm
- 1 Cake Plate
- 1 Sandwich Tray



#### **PLACEMAT**

Plastic 46 x 30.5cm





PLACEMAT SMALL x6 Corkboard 29.5 x 22cm

COASTERS 10.5 x 10.5cm



## REDOUTE ROSE



LARGE TRAY



**I** 

SMALL TRAY





#### Cake Stand 4.8cm 90ml

Oatmeal Bowl 4.5cm depth 17.scm



















Water Jug sml 250ml, med 470ml, Ige 870ml Tea Light





Dinner Plate 27cm



Tea Spoon



Tea Bag Spoon



ROY KIRKHAM



Chatsworth Breakfast Cup & Saucer Eleanor Mug Lancaster Mug Tea for One







## New for 2

TO TO



Lancaster Mug

**MUG GIFT BOX** 



Lancaster Mug & Coaster

SINGLE GIFT SET







## ALPINE STRAWBERRY



LARGE TRAY



M

SMALL TRAY

































# ENGLISH ROSE



**GIFT SET** 





2 CHATSWORTH BREAKFAST **CUPS & SAUCERS GIFT SET** 

Roy Kirkham

M





Tea Cup & Saucer 5.9cm 230ml

Oatmeal Bowl depth 4.5cm 17.5cm







Cake Stand 2 Tier

Covered Sugar Bowl 9.4cm 200ml

Expresso Cup & Sauce 6.2cm 130ml

Cream Jug 200ml

Large Tea Pot 1000ml

Arabian Cup 4.8cm 90ml

Cake Plate 31cm















Dinner Plate 27cm

Tea Plate 20cm

Tea Spoor

Tea Bag Spoo

















## Dining

## Rose du Temps

Tea Cup & Saucer 5.9cm 230ml



Cream Jug 15cm 200ml



Dinner Plate 2



Covered Sugar Bowl



Large Tea Pot



Tea Plate 1



Cake Stand