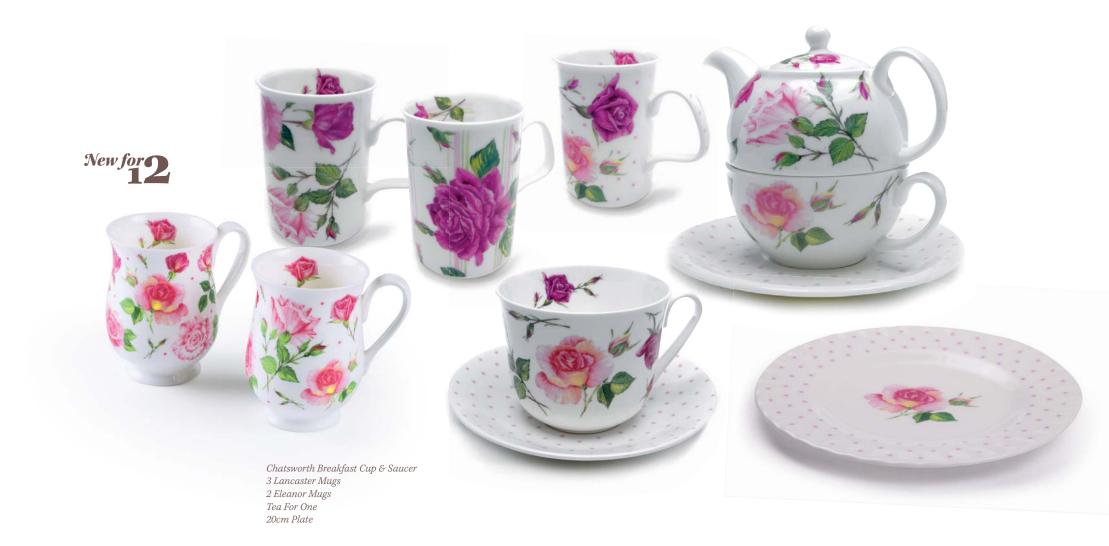

# VINTAGE ROSES New for 2 New for 2 Breakfast Cup & Saucer 480ml 3 Anne Mugs Roy Kirkham

Ж

Chatsworth Breakfast Cup & Saucer Lancaster Mug 20cm plate