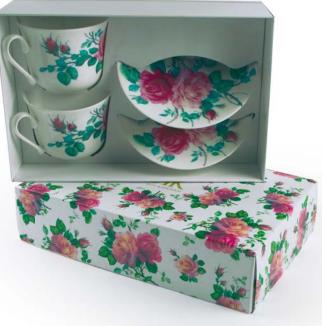

#### **DOUBLE GIFT SET**



Ж



New for 2









Redoute Rose

- 6 Plates 20cm
- 1 Cake Plate
- 1 Sandwich Tray



#### **PLACEMAT**

Plastic 46 x 30.5cm





PLACEMAT SMALL x6 Corkboard 29.5 x 22cm

COASTERS 10.5 x 10.5cm



## REDOUTE ROSE



LARGE TRAY



**I** 

SMALL TRAY





#### Cake Stand 4.8cm 90ml

Oatmeal Bowl 4.5cm depth 17.scm



















Water Jug sml 250ml, med 470ml, Ige 870ml Tea Light





Dinner Plate 27cm



Tea Spoon



Tea Bag Spoon



ROY KIRKHAM



Chatsworth Breakfast Cup & Saucer Eleanor Mug Lancaster Mug Tea for One







## New for 2

TO TO



Lancaster Mug

**MUG GIFT BOX** 



Lancaster Mug & Coaster

SINGLE GIFT SET







## ALPINE STRAWBERRY



LARGE TRAY



M

SMALL TRAY

































# ENGLISH ROSE



**GIFT SET** 





2 CHATSWORTH BREAKFAST **CUPS & SAUCERS GIFT SET** 

Roy Kirkham

M





Tea Cup & Saucer 5.9cm 230ml

Oatmeal Bowl depth 4.5cm 17.5cm







Cake Stand 2 Tier

Covered Sugar Bowl 9.4cm 200ml

Expresso Cup & Sauce 6.2cm 130ml

Cream Jug 200ml

Large Tea Pot 1000ml

Arabian Cup 4.8cm 90ml

Cake Plate 31cm















Dinner Plate 27cm

Tea Plate 20cm

Tea Spoor

Tea Bag Spoo

















## Dining

## Rose du Temps

Tea Cup & Saucer 5.9cm 230ml



Cream Jug 15cm 200ml



Dinner Plate 2



Covered Sugar Bowl



Large Tea Pot



Tea Plate 1



Cake Stand



Oatmeal Bowl depth 4.5cm 17.5cn



Tea Plate 2 20cm



Chatsworth Tea Cup & Saucer



Dinner Plate 27cm



Tea Plate





## Rose du Temps







## English Chintz

























### VINTAGE ROSES

Large Tea Pot 15cm 100