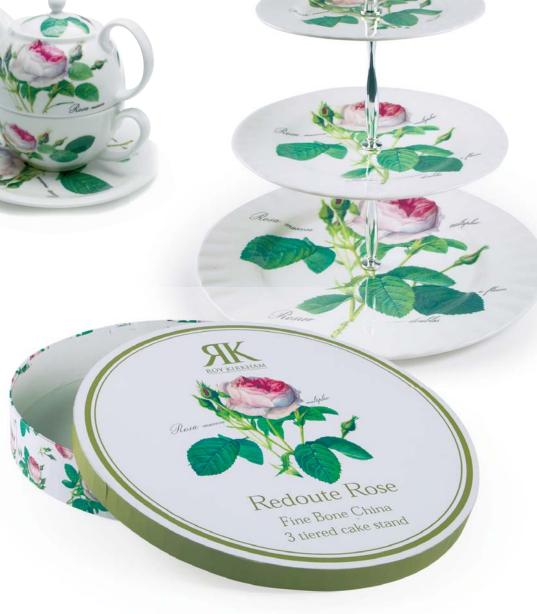

## REDOUTE ROSE GIFT SETS

#### **DOUBLE GIFT SET**

Ж

New for 2

Redoute Rose

- 6 Plates 20cm
- 1 Cake Plate
- 1 Sandwich Tray