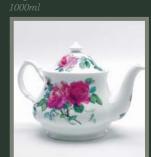

Covered Sugar Bowl 9.4cm 200ml

Expresso Cup & Sauce 6.2cm 130ml

Cream Jug 200ml

Large Tea Pot 1000ml

Arabian Cup 4.8cm 90ml

Cake Plate 31cm

Dinner Plate 27cm

Tea Plate 20cm