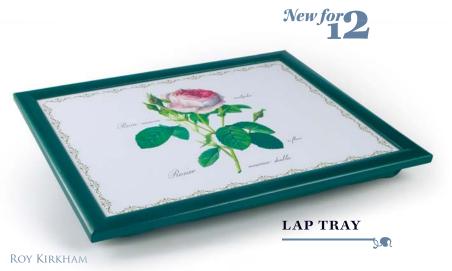

#### **PLACEMAT**

Plastic 46 x 30.5cm

PLACEMAT SMALL x6 Corkboard 29.5 x 22cm

COASTERS 10.5 x 10.5cm

## REDOUTE ROSE

LARGE TRAY

**I** 

SMALL TRAY