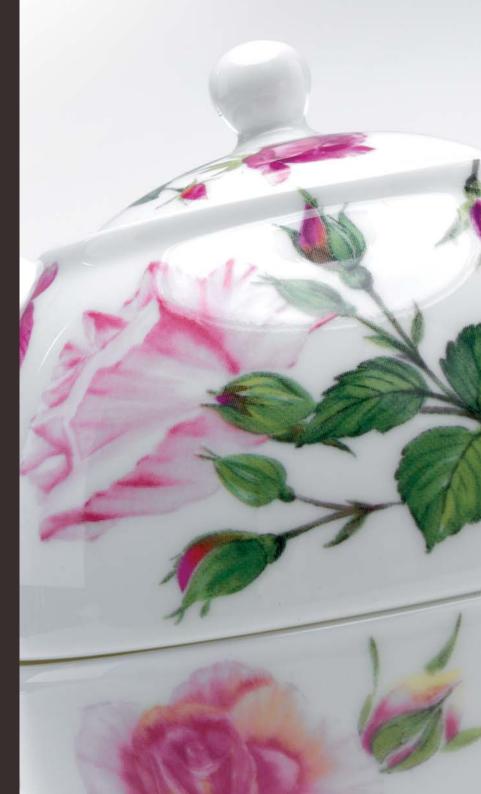

### VINTAGE ROSES

Large Tea Pot 15cm 1000ml

3 Tier

Cream Jug 200ml

Tea Cup & Saucer 5.9cm 230ml

Tea Cup & Saucer 5.9cm 230ml

Tea Cup & Saucer 5.9cm 230ml

Covered Sugar Bowl 9.4cm 200ml

Tea Plate 20cm

Roy Kirkham