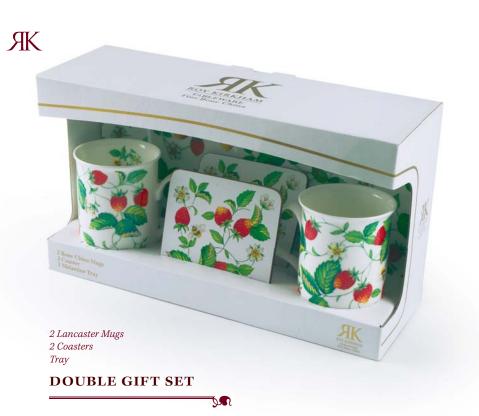

#### **DOUBLE GIFT SET**

Ж

New for 2

Redoute Rose

- 6 Plates 20cm
- 1 Cake Plate
- 1 Sandwich Tray