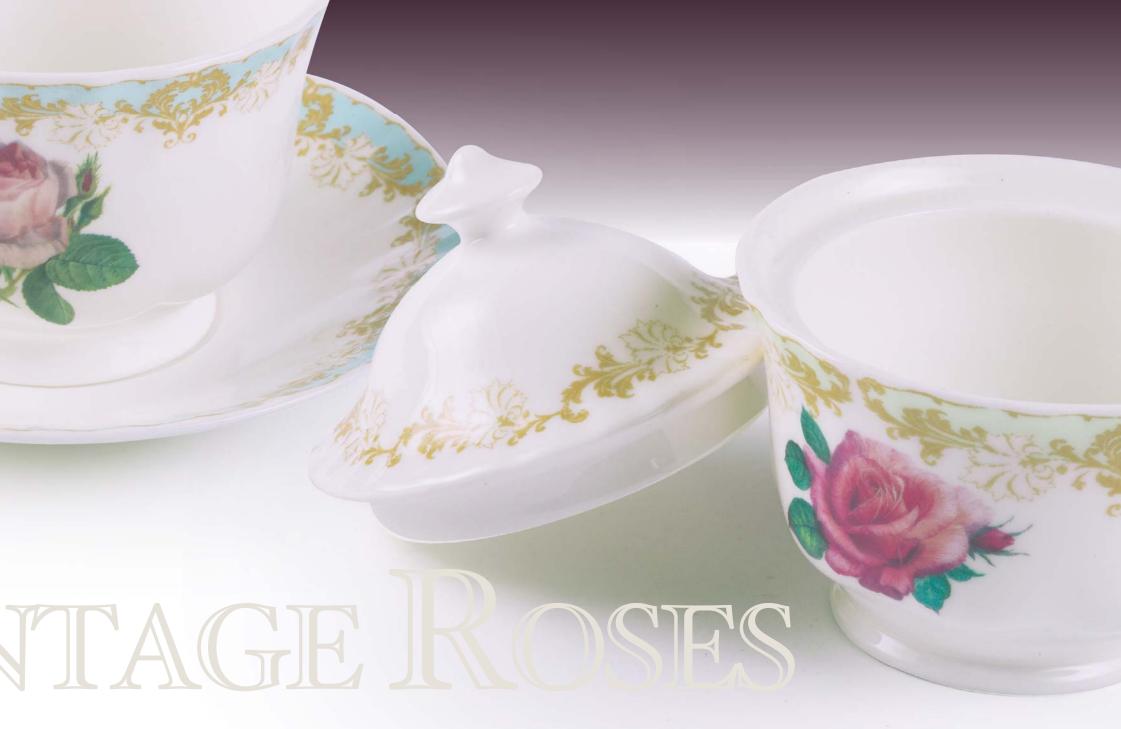

### VINTAGE ROSES

Large Tea Pot 15cm 1000ml

3 Tier

Cream Jug 200ml

Tea Cup & Saucer 5.9cm 230ml

Tea Cup & Saucer 5.9cm 230ml

Tea Cup & Saucer 5.9cm 230ml

Covered Sugar Bowl 9.4cm 200ml