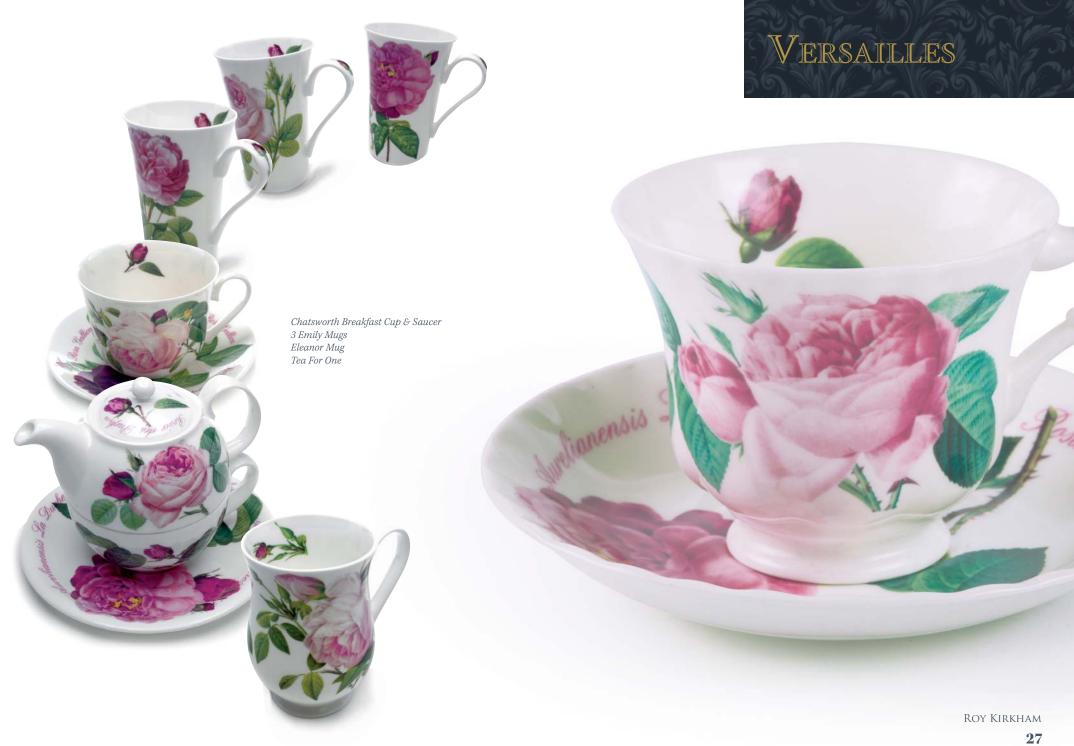

ed 470ml, Ige 870ml Tea Light





Dinner Plate 27cm



Tea Spoon



Tea Bag Spoon



ROY KIRKHAM



Chatsworth Breakfast Cup & Saucer Eleanor Mug Lancaster Mug Tea for One







## New for 2

TO TO



Lancaster Mug

**MUG GIFT BOX** 



Lancaster Mug & Coaster

SINGLE GIFT SET







## ALPINE STRAWBERRY



LARGE TRAY



M

SMALL TRAY

































# ENGLISH ROSE



**GIFT SET** 





2 CHATSWORTH BREAKFAST **CUPS & SAUCERS GIFT SET** 

Roy Kirkham

M





Tea Cup & Saucer 5.9cm 230ml

Oatmeal Bowl depth 4.5cm 17.5cm







Cake Stand 2 Tier

Covered Sugar Bowl 9.4cm 200ml

Expresso Cup & Sauce 6.2cm 130ml

Cream Jug 200ml

Large Tea Pot 1000ml

Arabian Cup 4.8cm 90ml

Cake Plate 31cm















Dinner Plate 27cm

Tea Plate 20cm

Tea Spoor

Tea Bag Spoo

















## Dining

## Rose du Temps

Tea Cup & Saucer 5.9cm 230ml



Cream Jug 15cm 200ml



Dinner Plate 2



Covered Sugar Bowl



Large Tea Pot



Tea Plate 1



Cake Stand



Oatmeal Bowl depth 4.5cm 17.5cn



Tea Plate 2 20cm



Chatsworth Tea Cup & Saucer



Dinner Plate 27cm



Tea Plate





## Rose du Temps







## English Chintz

























### VINTAGE ROSES

Large Tea Pot 15cm 1000ml



3 Tier



Cream Jug 200ml



Tea Cup & Saucer 5.9cm 230ml



Tea Cup & Saucer 5.9cm 230ml



Tea Cup & Saucer 5.9cm 230ml



Covered Sugar Bowl 9.4cm 200ml



Tea Plate 20cm



Roy Kirkham



# VINTAGE ROSES New for 2 New for 2 Breakfast Cup & Saucer 480ml 3 Anne Mugs Roy Kirkham





Ж



Chatsworth Breakfast Cup & Saucer Lancaster Mug 20cm plate

#### **ENGLISH ROSE CHINTZ**

J. R.