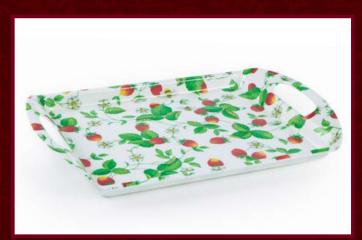

LANCASTER MUGS GIFT SET

## REDOUTE ROSE GIFT SETS



#### **INFUSER GIFT SET**

M







#### **DOUBLE GIFT SET**



Ж



New for 2









Redoute Rose

- 6 Plates 20cm
- 1 Cake Plate
- 1 Sandwich Tray



#### **PLACEMAT**

Plastic 46 x 30.5cm





PLACEMAT SMALL x6 Corkboard 29.5 x 22cm

COASTERS 10.5 x 10.5cm



## REDOUTE ROSE



LARGE TRAY



**I** 

SMALL TRAY





#### Cake Stand 4.8cm 90ml

Oatmeal Bowl 4.5cm depth 17.scm



















Water Jug sml 250ml, med 470ml, Ige 870ml Tea Light





Dinner Plate 27cm



Tea Spoon



Tea Bag Spoon



ROY KIRKHAM



Chatsworth Breakfast Cup & Saucer Eleanor Mug Lancaster Mug Tea for One







## New for 2

TO TO



Lancaster Mug

**MUG GIFT BOX** 



Lancaster Mug & Coaster

SINGLE GIFT SET







## ALPINE STRAWBERRY



LARGE TRAY



M

SMALL TRAY

































# ENGLISH ROSE



**GIFT SET** 





2 CHATSWORTH BREAKFAST **CUPS & SAUCERS GIFT SET** 

Roy Kirkham

M





Tea Cup & Saucer 5.9cm 230ml

Oatmeal Bowl depth 4.5cm 17.5cm







Cake Stand 2 Tier

Covered Sugar Bowl 9.4cm 200ml

Expresso Cup & Sauce 6.2cm 130ml

Cream Jug 200ml

Large Tea Pot 1000ml

Arabian Cup 4.8cm 90ml

Cake Plate 31cm















Dinner Plate 27cm

Tea Plate 20cm

Tea Spoor

Tea Bag Spoo

















## Dining

## Rose du Temps

Tea Cup & Saucer 5.9cm 230ml



Cream Jug 15cm 200ml



Dinner Plate 2



Covered Sugar Bowl



Large Tea Pot



Tea Plate 1



Cake Stand



Oatmeal Bowl depth 4.5cm 17.5cn



Tea Plate 2 20cm



Chatsworth Tea Cup & Saucer



Dinner Plate 27cm



Tea Plate





## Rose du Temps