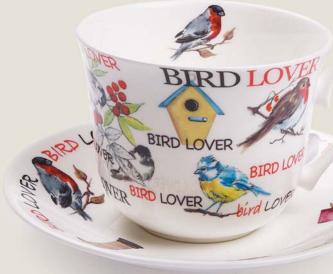

a products bearing the Roy Kirkham name are manufactured to the highest international standards, using unleaded glaze and a blend of fine china clays and feldspars. Only with this dedication can the bright, classical and translucent finish of traditional fine bone china be wholly achieved.

The Roy Kirkham brand continues to be associated with beautifully designed quintessentially English patterns with many innovative and stylish products. Al designs are protected under international law as being specifically created for and exclusively used by the Roy Kirkham Group of companies.

The Roy Kirkham Group can now design and supply bespoke branded products for the corporate gift, promotional merchandise or hospitality sectors.

# CONTENTS

#### WITH ALL THE TEA IN CHINA

























CONTENTS

**Pastimes** 



















Look out for the 'New For 12' icon throughout the brochure. This will help you identify new

products available to you in 2012.



Breakfast Cup & Saucer Gift Box



Open Gift Box for: Lancaster, Emily, Eleanor & Louise Mugs



2 Mug Box for: Lancaster, Emily, & Louise Mugs



*Infuser Box for:* Lancaster Mugs



Tea For One Gift Sleeve

If there are items that you do not find in this catalogue but wish to find out more about please contact us on:

T: 01782 837065 / 01782 826005 F: 01782 813598





Large Tea Pot 15cm 1000ml Large Coffee Pot 15cm 1000ml Dinner Plate Trinket Boxes Milk Jug 15cm 600ml Small Tea Pot 600ml Arabian Cup 4.8cm 90ml Covered Sugar Bowl 9.4cm 100ml Cream Jug 9cm 200ml Expresso Cup & Saucer 6.2cm 130ml Low Cup & Saucer 5.9