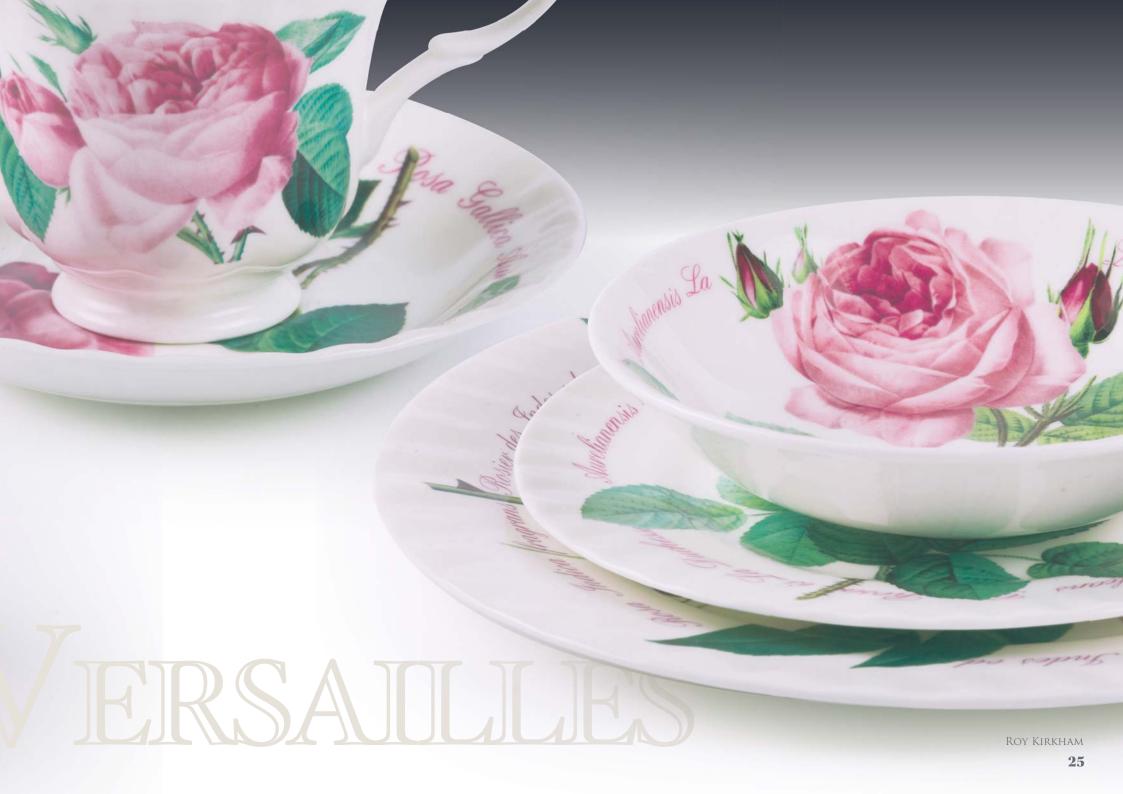

# ENGLISH ROSE

**GIFT SET** 

2 CHATSWORTH BREAKFAST **CUPS & SAUCERS GIFT SET** 

Roy Kirkham

M

Tea Cup & Saucer 5.9cm 230ml

Oatmeal Bowl depth 4.5cm 17.5cm

Cake Stand 2 Tier