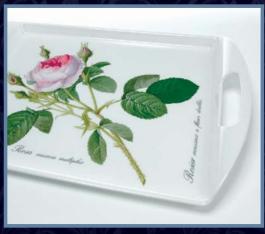

2cm 130ml Low Cup & Saucer 5.9cm 230ml Heart Shape Bowl small & medium Large Water Jug sml 250ml, med 470ml, lge 870ml Rimmed Soup Bowl Egg Cup Tea Bag Spoon Salt & Pepper Pot

OV KIRKHAN

Cake Stand



Sandwich Tray 31cm x 15cm







Tea Light height 2.8cm diameter 5cm



Tea Cup & Saucer 7.3cm 230ml





Cake Plate



Grand Jug 2300ml



New for













New for

Ж



REDOUTE ROSE





New for 2



## 2 CHATSWORTH BREAKFAST CUPS & SAUCERS GIFT SET



2 LANCASTER MUGS GIFT SET

## REDOUTE ROSE GIFT SETS



#### **INFUSER GIFT SET**

M







#### **DOUBLE GIFT SET**



Ж



New for 2









Redoute Rose

- 6 Plates 20cm
- 1 Cake Plate
- 1 Sandwich Tray



#### **PLACEMAT**

Plastic 46 x 30.5cm





PLACEMAT SMALL x6 Corkboard 29.5 x 22cm

COASTERS 10.5 x 10.5cm



## REDOUTE ROSE



LARGE TRAY



**I** 

SMALL TRAY





#### Cake Stand 4.8cm 90ml

Oatmeal Bowl 4.5cm depth 17.scm



















Water Jug sml 250ml, med 470ml, Ige 870ml Tea Light





Dinner Plate 27cm



Tea Spoon



Tea Bag Spoon



ROY KIRKHAM



Chatsworth Breakfast Cup & Saucer Eleanor Mug Lancaster Mug Tea for One







## New for 2

TO TO



Lancaster Mug

**MUG GIFT BOX** 



Lancaster Mug & Coaster

SINGLE GIFT SET







## ALPINE STRAWBERRY



LARGE TRAY



M

SMALL TRAY

































# ENGLISH ROSE



**GIFT SET** 





2 CHATSWORTH BREAKFAST **CUPS & SAUCERS GIFT SET** 

Roy Kirkham

M





Tea Cup & Saucer 5.9cm 230ml

Oatmeal Bowl depth 4.5cm 17.5cm







Cake Stand 2 Tier

Covered Sugar Bowl 9.4cm 200ml

Expresso Cup & Sauce 6.2cm 130ml

Cream Jug 200ml

Large