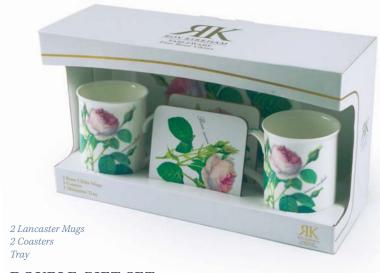

#### **DOUBLE GIFT SET**

Ж

New for 2

Redoute Rose

- 6 Plates 20cm
- 1 Cake Plate
- 1 Sandwich Tray